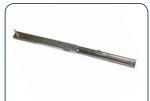

Bonnet Support Stay P816001-28

Emergency flap, polished aluminium P816001-34

Parts to a shower roof 02185-701

Adjustment foot that can be used for example in washing machines P6235-31

Detail is weld into the mechanical, can be used to two different models K7710-112