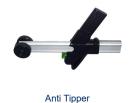

selection - Subassemblies



Cable Clamp
Cable clamp for under carriage
of buses



Foot of a locker room to adjust the height 976SCHWEISSBA212059V



Assembled axle 1183-66B2996



Mounting for a boat engine 97641600961W3N



Steel M10 U Bolt with rubber coating A3728-01



Controls the side brushes of the machine of floor cleaning 3267-1Y19905



Piston rod assembly G107017-10



Casted Pivot HDG with copper bearing bush H108022-22



Piston rod assembly



Assembled SS retaining pin with steel victor chain A3728-05



Pre-clearer mobile introducer





Dog Bone assembly with bearings M813001-114



Lockable hinge for wheelchairs 121112



Headrest assembly for wheelchairs 121207



Tube guider for milking guiding robots 121224



## A selection - Subassemblies