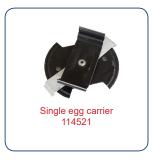

A selection - Subassemblies



Cable Clamp
Cable clamp for under carriage
of buses



Foot of a locker room to adjust the height 976SCHWEISSBA212059V



Assembled axle 1183-66B2996



Mounting for a boat engine 97641600961W3N



Steel M10 U Bolt with rubber coating A3728-01



Controls the side brushes of the machine of floor cleaning 3267-1Y19905



Piston rod assembly G107017-10



Casted Pivot HDG with copper bearing bush H108022-22



Piston rod assembly



Assembled SS retaining pin with steel victor chain A3728-05



Pre-clearer mobile introducer





Dog Bone assembly with bearings M813001-114



Lockable hinge for wheelchairs 121112



Headrest assembly for wheelchairs 121207



Tube guider for milking guiding robots 121224



## A selection - Subassemblies