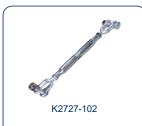

## A selection - Subassemblies

Forklift mount safetydoor fully assembled M0061000374

Steel sword pin + chain M10x119 zincplated with brass pin head P816001-18

Cab door Lock 163,5X114MM material ACC. Draw P816001-21