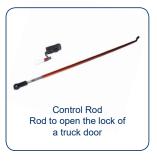

## A selection - Subassemblies

Forklift mount safetydoor fully assembled M0061000374

Steel sword pin + chain M10x119 zincplated with brass pin head P816001-18

Cab door Lock 163,5X114MM material ACC. Draw P816001-21