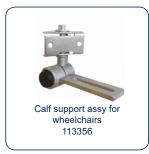

## A selection - Subassemblies



Cable Clamp
Cable clamp for under carriage
of buses



Foot of a locker room to adjust the height 976SCHWEISSBA212059V



Assembled axle 1183-66B2996



Mounting for a boat engine 97641600961W3N



Steel M10 U Bolt with rubber coating A3728-01



Controls the side brushes of the machine of floor cleaning 3267-1Y19905



Piston rod assembly G107017-10



Casted Pivot HDG with copper bearing bush H108022-22



Piston rod assembly



Assembled SS retaining pin with steel victor chain A3728-05



Pre-clearer mobile introducer





Dog Bone assembly with bearings M813001-114



Lockable hinge for wheelchairs 121112



Headrest assembly for wheelchairs 121207



Tube guider for milking guiding robots 121224



## A selection - Subassemblies