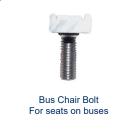

ection - Subassemblies



Cable Clamp
Cable clamp for under carriage
of buses



Foot of a locker room to adjust the height 976SCHWEISSBA212059V



Assembled axle 1183-66B2996



Mounting for a boat engine 97641600961W3N



Steel M10 U Bolt with rubber coating A3728-01



Controls the side brushes of the machine of floor cleaning 3267-1Y19905



Piston rod assembly G107017-10



Casted Pivot HDG with copper bearing bush H108022-22



Piston rod assembly



Assembled SS retaining pin with steel victor chain A3728-05



Pre-clearer mobile introducer





Dog Bone assembly with bearings M813001-114



Lockable hinge for wheelchairs 121112



Headrest assembly for wheelchairs 121207



Tube guider for milking guiding robots 121224



## A selection - Subassemblies