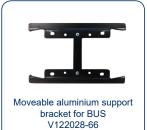

28













## A selection - Subassemblies



Cable Clamp
Cable clamp for under carriage
of buses



Foot of a locker room to adjust the height 976SCHWEISSBA212059V



Assembled axle 1183-66B2996



Mounting for a boat engine 97641600961W3N



Steel M10 U Bolt with rubber coating A3728-01



Controls the side brushes of the machine of floor cleaning 3267-1Y19905



Piston rod assembly G107017-10



Casted Pivot HDG with copper bearing bush H108022-22



Piston rod assembly



Assembled SS retaining pin with steel victor chain A3728-05



Pre-clearer mobile introducer





Dog Bone assembly with bearings M813001-114



Lockable hinge for wheelchairs 121112



Headrest assembly for wheelchairs 121207



Tube guider for milking guiding robots 121224



## A selection - Subassemblies