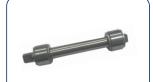

Steel M10 U Bolt with rubber coating A3728-01

Controls the side brushes of the machine of floor cleaning 3267-1Y19905

Piston rod assembly G107017-10

Casted Pivot HDG with copper bearing bush H108022-22

Piston rod assembly