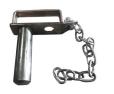

## A selection - Subassemblies

Forklift mount safetydoor fully assembled M0061000374

Steel sword pin + chain M10x119 zincplated with brass pin head P816001-18

Cab door Lock 163,5X114MM material ACC. Draw P816001-21