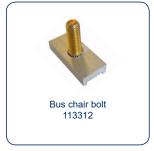

## A selection - Subassemblies



Cable Clamp
Cable clamp for under carriage
of buses



Foot of a locker room to adjust the height 976SCHWEISSBA212059V



Assembled axle 1183-66B2996



Mounting for a boat engine 97641600961W3N



Steel M10 U Bolt with rubber coating A3728-01



Controls the side brushes of the machine of floor cleaning 3267-1Y19905



Piston rod assembly G107017-10



Casted Pivot HDG with copper bearing bush H108022-22



Piston rod assembly



Assembled SS retaining pin with steel victor chain A3728-05



Pre-clearer mobile introducer





Dog Bone assembly with bearings M813001-114



Lockable hinge for wheelchairs 121112



Headrest assembly for wheelchairs 121207



Tube guider for milking guiding robots 121224



## A selection - Subassemblies