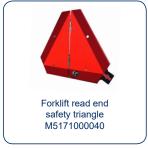

## A selection - Subassemblies

Forklift mount safetydoor fully assembled M0061000374

Steel sword pin + chain M10x119 zincplated with brass pin head P816001-18

Cab door Lock 163,5X114MM material ACC. Draw P816001-21