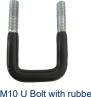

Steel M10 U Bolt with rubber coating A3728-01

Controls the side brushes of the machine of floor cleaning 3267-1Y19905

Piston rod assembly G107017-10

Casted Pivot HDG with copper bearing bush H108022-22

Piston rod assembly