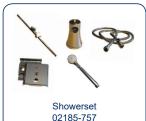

Bonnet Support Stay P816001-28

Emergency flap, polished aluminium P816001-34

Parts to a shower roof 02185-701

Adjustment foot that can be used for example in washing machines P6235-31

Detail is weld into the mechanical, can be used to two different models K7710-112