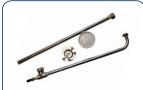

Steel M10 U Bolt with rubber coating A3728-01

Controls the side brushes of the machine of floor cleaning 3267-1Y19905

Piston rod assembly G107017-10

Casted Pivot HDG with copper bearing bush H108022-22

Piston rod assembly