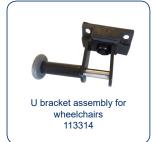

Assembled SS retaining pin with steel victor chain A3728-05

Pre-clearer mobile introducer

Dog Bone assembly with bearings M813001-114

Lockable hinge for wheelchairs 121112

Headrest assembly for wheelchairs 121207