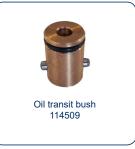

## A selection - Subassemblies



Cable Clamp
Cable clamp for under carriage
of buses



Foot of a locker room to adjust the height 976SCHWEISSBA212059V



Assembled axle 1183-66B2996



Mounting for a boat engine 97641600961W3N



Steel M10 U Bolt with rubber coating A3728-01



Controls the side brushes of the machine of floor cleaning 3267-1Y19905



Piston rod assembly G107017-10



Casted Pivot HDG with copper bearing bush H108022-22



Piston rod assembly



Assembled SS retaining pin with steel victor chain A3728-05



Pre-clearer mobile introducer





Dog Bone assembly with bearings M813001-114



Lockable hinge for wheelchairs 121112



Headrest assembly for wheelchairs 121207



Tube guider for milking guiding robots 121224



## A selection - Subassemblies