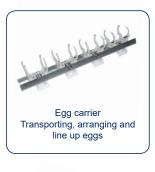

## A selection - Subassemblies

Cable Clamp
Cable clamp for under carriage
of buses

Foot of a locker room to adjust the height 976SCHWEISSBA212059V

Assembled axle 1183-66B2996

Mounting for a boat engine 97641600961W3N