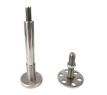

Steel M10 U Bolt with rubber coating A3728-01

Controls the side brushes of the machine of floor cleaning 3267-1Y19905

Piston rod assembly G107017-10

Casted Pivot HDG with copper bearing bush H108022-22

Piston rod assembly