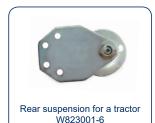

Bonnet Support Stay P816001-28

Emergency flap, polished aluminium P816001-34

Parts to a shower roof 02185-701

Adjustment foot that can be used for example in washing machines P6235-31

Detail is weld into the mechanical, can be used to two different models K7710-112