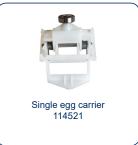

## A selection - Subassemblies



Cable Clamp
Cable clamp for under carriage
of buses



Foot of a locker room to adjust the height 976SCHWEISSBA212059V



Assembled axle 1183-66B2996



Mounting for a boat engine 97641600961W3N



Steel M10 U Bolt with rubber coating A3728-01



Controls the side brushes of the machine of floor cleaning 3267-1Y19905



Piston rod assembly G107017-10



Casted Pivot HDG with copper bearing bush H108022-22



Piston rod assembly



Assembled SS retaining pin with steel victor chain A3728-05



Pre-clearer mobile introducer





Dog Bone assembly with bearings M813001-114



Lockable hinge for wheelchairs 121112



Headrest assembly for wheelchairs 121207



Tube guider for milking guiding robots 121224



## A selection - Subassemblies