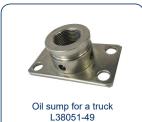

## A selection - Subassemblies

Forklift mount safetydoor fully assembled M0061000374

Steel sword pin + chain M10x119 zincplated with brass pin head P816001-18

Cab door Lock 163,5X114MM material ACC. Draw P816001-21