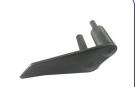

Bonnet Support Stay P816001-28

Emergency flap, polished aluminium P816001-34

Parts to a shower roof 02185-701

Adjustment foot that can be used for example in washing machines P6235-31

Detail is weld into the mechanical, can be used to two different models K7710-112