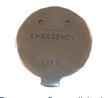

Bonnet Support Stay P816001-28

Emergency flap, polished aluminium P816001-34

Parts to a shower roof 02185-701

Adjustment foot that can be used for example in washing machines P6235-31

Detail is weld into the mechanical, can be used to two different models K7710-112