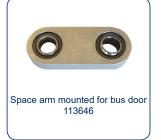

## A selection - Subassemblies



Cable Clamp
Cable clamp for under carriage
of buses



Foot of a locker room to adjust the height 976SCHWEISSBA212059V



Assembled axle 1183-66B2996



Mounting for a boat engine 97641600961W3N



Steel M10 U Bolt with rubber coating A3728-01



Controls the side brushes of the machine of floor cleaning 3267-1Y19905



Piston rod assembly G107017-10



Casted Pivot HDG with copper bearing bush H108022-22



Piston rod assembly



Assembled SS retaining pin with steel victor chain A3728-05



Pre-clearer mobile introducer





Dog Bone assembly with bearings M813001-114



Lockable hinge for wheelchairs 121112



Headrest assembly for wheelchairs 121207



Tube guider for milking guiding robots 121224



## A selection - Subassemblies