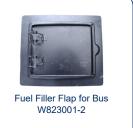

## A selection - Subassemblies



Cable Clamp
Cable clamp for under carriage
of buses



Foot of a locker room to adjust the height 976SCHWEISSBA212059V



Assembled axle 1183-66B2996



Mounting for a boat engine 97641600961W3N



Steel M10 U Bolt with rubber coating A3728-01



Controls the side brushes of the machine of floor cleaning 3267-1Y19905



Piston rod assembly G107017-10



Casted Pivot HDG with copper bearing bush H108022-22



Piston rod assembly



Assembled SS retaining pin with steel victor chain A3728-05



Pre-clearer mobile introducer





Dog Bone assembly with bearings M813001-114



Lockable hinge for wheelchairs 121112



Headrest assembly for wheelchairs 121207



Tube guider for milking guiding robots 121224



## A selection - Subassemblies