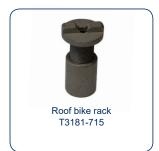

## A selection - Subassemblies

Forklift mount safetydoor fully assembled M0061000374

Steel sword pin + chain M10x119 zincplated with brass pin head P816001-18

Cab door Lock 163,5X114MM material ACC. Draw P816001-21