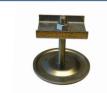

## A selection - Subassemblies

Cable Clamp
Cable clamp for under carriage
of buses

Foot of a locker room to adjust the height 976SCHWEISSBA212059V

Assembled axle 1183-66B2996

Mounting for a boat engine 97641600961W3N