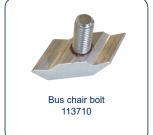

## A selection - Subassemblies



Cable Clamp
Cable clamp for under carriage
of buses



Foot of a locker room to adjust the height 976SCHWEISSBA212059V



Assembled axle 1183-66B2996



Mounting for a boat engine 97641600961W3N



Steel M10 U Bolt with rubber coating A3728-01



Controls the side brushes of the machine of floor cleaning 3267-1Y19905



Piston rod assembly G107017-10



Casted Pivot HDG with copper bearing bush H108022-22



Piston rod assembly



Assembled SS retaining pin with steel victor chain A3728-05



Pre-clearer mobile introducer





Dog Bone assembly with bearings M813001-114



Lockable hinge for wheelchairs 121112



Headrest assembly for wheelchairs 121207



Tube guider for milking guiding robots 121224



## A selection - Subassemblies