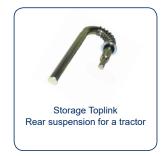

Bonnet Support Stay P816001-28

Emergency flap, polished aluminium P816001-34

Parts to a shower roof 02185-701

Adjustment foot that can be used for example in washing machines P6235-31

Detail is weld into the mechanical, can be used to two different models K7710-112