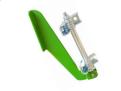

Bonnet Support Stay P816001-28

Emergency flap, polished aluminium P816001-34

Parts to a shower roof 02185-701

Adjustment foot that can be used for example in washing machines P6235-31

Detail is weld into the mechanical, can be used to two different models K7710-112